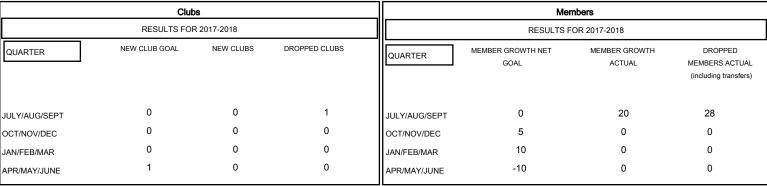

## GOALS AND ACTUAL NEW CLUBS CUMULATIVE

| DROPPED CLUBS: 1 |    |
|------------------|----|
| DROPPED MEMBERS  |    |
| DECEASED         | 3  |
| CLUB CANCELLED   | 0  |
| OTHER            | 25 |
| TOTAL            | 28 |

| 11 CLUBS OF 48 ADDED 1 OR MORE |  |
|--------------------------------|--|
| NEW MEMBERS                    |  |
|                                |  |
|                                |  |
|                                |  |