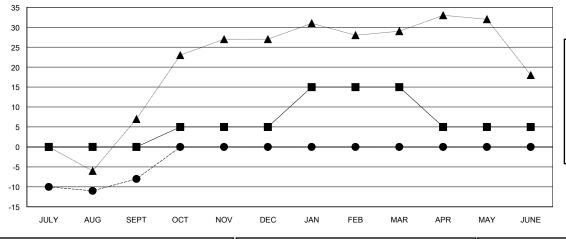

## GOALS AND ACTUAL MEMBERS CUMULATIVE

| -■- MEMBER GROWTH NET GOAL        |  |
|-----------------------------------|--|
| - ● - MEMBER GROWTH ACTUAL        |  |
| - ▲ - LAST YEAR MEMBERSHIP ACTUAL |  |
|                                   |  |
|                                   |  |
|                                   |  |